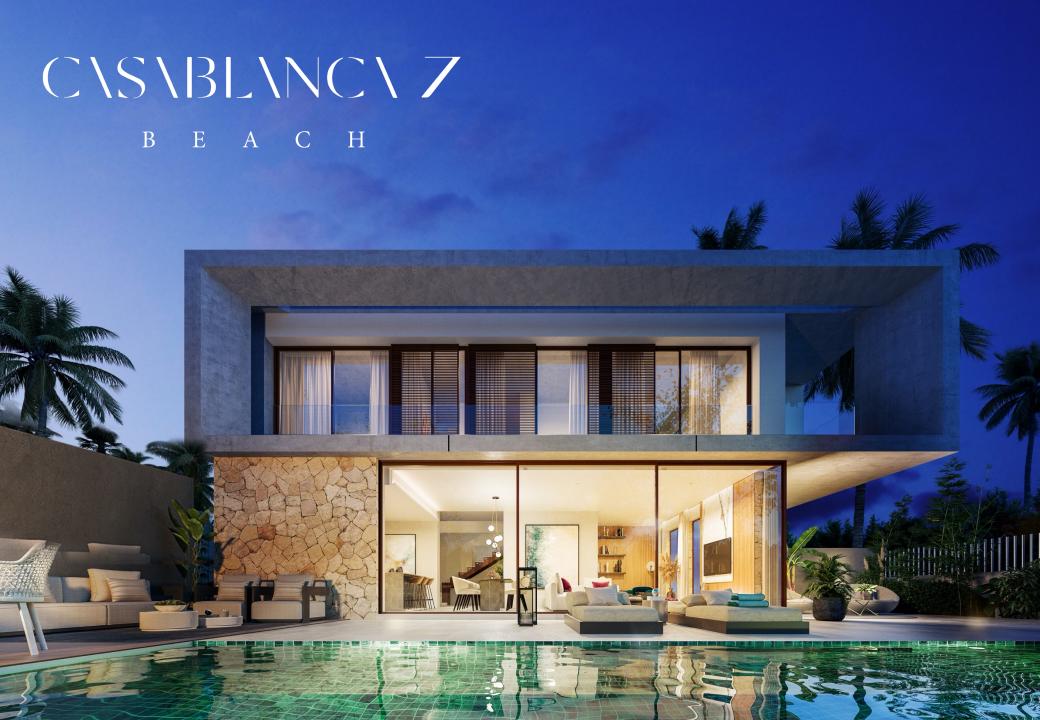

# C\S\BL\NC\ Z

B E A C H

## PLANTA SÓTANO

#### SUPERFICIES ÚTILES

| INTERIORES                                     | M <sup>2</sup>            |  |
|------------------------------------------------|---------------------------|--|
| PLANTA SÓTANO<br>PLANTA BAJA<br>PLANTA ALTA    | <b>151,20</b> 64,22 53,17 |  |
| TOTAL                                          | 268,59                    |  |
| EXTERIORES                                     | $M^2$                     |  |
| TERRAZAS CUBIERTAS<br>TERRAZAS DESCUBIERTAS    | 38,65<br>111,97           |  |
| TOTAL                                          | 150,62                    |  |
| TOTAL SUP. ÚTILES                              | 419,21                    |  |
| TOTAL SUP. ÚTIL SEGÚN DECRETO<br>BOJA 218/2005 | 295,44