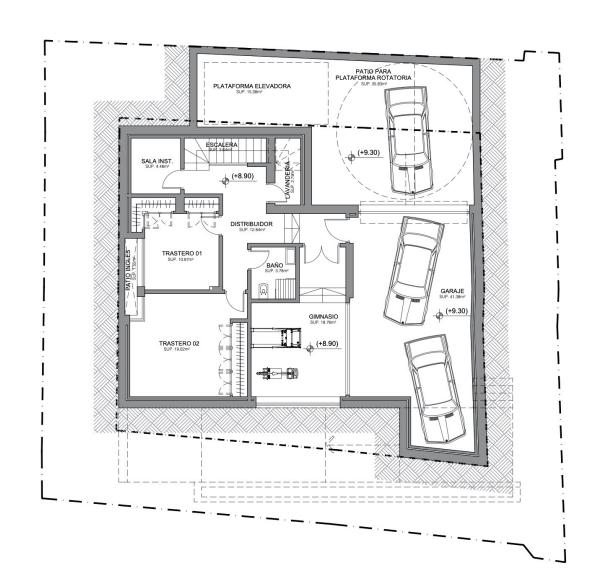

|
| PLANTA ALTA   | 76,15  |
| TOTAL         | 308.08 |

| OTRAS SUPERFICIES | M²    |
|-------------------|-------|
| PISCINA           | 35,78 |
| JACUZZI           | 9,72  |
| JARDÍN            | 44,34 |

EL PRESENTE DOCUMENTO ES DE CARÁCTER INFORMATIVO Y PODRÁ EXPERIMENTAR VARIACIONES POR EXIGENCIAS TÉCNICAS DEL PROVECTO. TO MOBILIARIO, INCLUIDO EL DE LA COCINA, ES MERAMENTE INFORMATIVO.

TIODO EL MURBILIMONO, INCLUIDO EL DE LA COCURIA, DE SI MEXAMENTE INFORMATIVO.

LES SUPERFICIS EN PRESENDAS PUEDDO TEPRIMENTARA MODIFICACIONES POR RAZONES DE INDOLE TÉCNICA EN EL DESARROLLI

DE LA ELECCICIÓN DE LAS GRASA.

LAS SUPERFICIES MOLICIDAS A CONTINULACIÓN ESTÁN CALCULADAS CONFORME AL DECRETO 218/2005 DE INFORMACIÓN AL

CONSUMBOR DE LA COMPANIENTA Y ARRENDAMENTO DE VIVIENDAS DE ANDALLICIA.







PISCINA SUP. 35.78m<sup>2</sup>





# C\S\BL\NC\ Z

B E A C H

### **PLANTA BAJA**

#### SUPERFICIES ÚTILES

| INTERIORES                                     | M <sup>2</sup>                  |
|------------------------------------------------|---------------------------------|
| PLANTA SÓTANO<br>PLANTA BAJA<br>PLANTA ALTA    | 151,20<br><b>64,22</b><br>53,17 |
| TOTAL                                          | 268,59                          |
| EXTERIORES                                     | M²                              |
| TERRAZAS CUBIERTAS<br>TERRAZAS DESCUBIERTAS    | 38,65<br>111,97                 |
| TOTAL                                          | 150,62                          |
| TOTAL SUP. ÚTILES                              | 419,21                          |
| TOTA