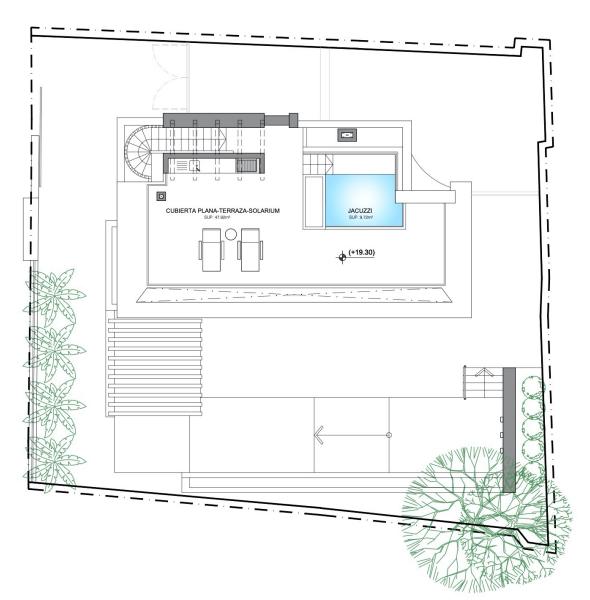

### **PLANTA SOLARIUM**

|           |    | -       |    |
|-----------|----|---------|----|
| SUPERFICI | EC | LUTTE I | EC |
| SUPERFICI | EO | UIIL    | E3 |

| OUI LIGITOILO OTILLO                           |        | _ |
|------------------------------------------------|--------|---|
| INTERIORES                                     | M²     |   |
| PLANTA SÓTANO                                  | 151.20 |   |
| PLANTA BAJA                                    | 64,22  |   |
| PLANTA ALTA                                    | 53,17  |   |
| TOTAL                                          | 268,59 |   |
| EXTERIORES                                     | M²     |   |
| TERRAZAS CUBIERTAS                             | 38,65  |   |
| TERRAZAS DESCUBIERTAS                          | 111,97 |   |
| TOTAL                                          | 150,62 |   |
| TOTAL SUP. ÚTILES                              | 419,21 |   |
| TOTAL SUP. ÚTIL SEGÚN DECRETO<br>BOJA 218/2005 | 295,44 |   |
| SUPERFICIES CONSTRUIDAS                        | $M^2$  |   |
| PLANTA SÓTANO                                  | 150.96 |   |
| PLANTA BAJA                                    | 80,97  |   |
| PLANTA ALTA                                    | 76,15  |   |
| TOTAL                                          | 308,08 |   |
| OTRAS SUPERFICIES                              | M²     |   |
| PISCINA                                        | 35,78  |   |
| JACUZZI                                        | 9,72   |   |
| JARDÍN                                         | 44,34  |   |
|                                                |        |   |