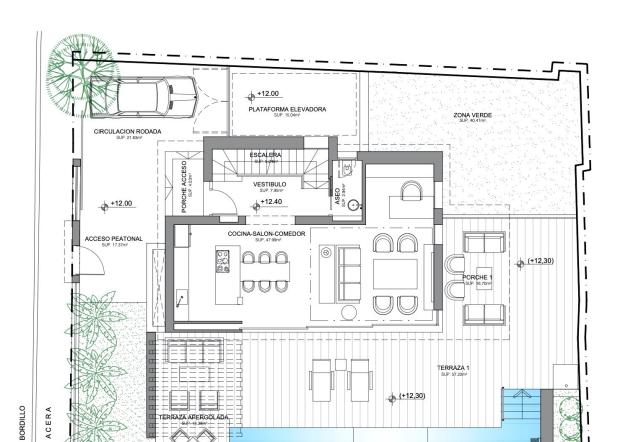

| PLANTA ALTA   | 76,15  |
| TOTAL         | 308.08 |

| OTRAS SUPERFICIES | M²    |
|-------------------|-------|
| PISCINA           | 35,78 |
| JACUZZI           | 9,72  |
| JARDÍN            | 44,34 |

EL PRESENTE DOCUMENTO ES DE CARÁCTER INFORMATIVO Y PODRÁ EXPERIMENTAR VARIACIONES POR EXIGENCIAS TÉCNICAS DEL PROVECTO. TO MOBILIARIO, INCLUIDO EL DE LA COCINA, ES MERAMENTE INFORMATIVO.

TIODO EL MURBILIMONO, INCLUIDO EL DE LA COCURIA, DE SI MEXAMENTE INFORMATIVO.

LES SUPERFICIS EN PRESENDAS PUEDDO TEPRIMENTARA MODIFICACIONES POR RAZONES DE INDOLE TÉCNICA EN EL DESARROLLI

DE LA ELECCICIÓN DE LAS GRASA.

LAS SUPERFICIES MOLICIDAS A CONTINULACIÓN ESTÁN CALCULADAS CONFORME AL DECRETO 218/2005 DE INFORMACIÓN AL

CONSUMBOR DE LA COMPANIENTA Y ARRENDAMENTO DE VIVIENDAS DE ANDALLICIA.







PISCINA SUP. 35.78m<sup>2</sup>





# C\S\BL\NC\ Z

B E A C H

### **PLANTA BAJA**

#### SUPERFICIES ÚTILES

| INTERIORES                                     | M <sup>2</sup>                  |
|------------------------------------------------|---------------------------------|
| PLANTA SÓTANO<br>PLANTA BAJA<br>PLANTA ALTA    | 151,20<br><b>64,22</b><br>53,17 |
| TOTAL                                          | 268,59                          |
| EXTERIORES                                     | M²                              |
| TERRAZAS CUBIERTAS<br>TERRAZAS DESCUBIERTAS    | 38,65<br>111,97                 |
| TOTAL                                          | 150,62                          |
| TOTAL SUP. ÚTILES                              | 419,21                          |
| TOTAL