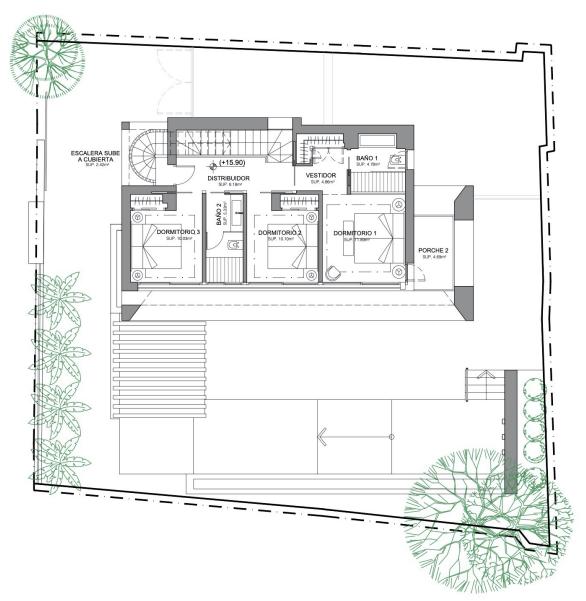

### **PLANTA ALTA**

#### SUPERFICIES ÚTILES

| INTERIORES                    | M <sup>2</sup> |
|-------------------------------|----------------|
| PLANTA SÓTANO                 | 151,20         |
| PLANTA BAJA                   | 64,22          |
| PLANTA ALTA                   | 53,17          |
| TOTAL                         | 268,59         |
| EXTERIORES                    | $M^2$          |
| TERRAZAS CUBIERTAS            | 38,65          |
| TERRAZAS DESCUBIERTAS         | 111,97         |
| TOTAL                         | 150,62         |
| TOTAL SUP. ÚTILES             | 419,21         |
| TOTAL SUP. ÚTIL SEGÚN DECRETO | 295,44         |
| BOJA 218/2005                 |                |

### SUPERFICIES CONSTRUIDAS

| 80,97<br><b>76,15</b> |
|-----------------------|
| 308.08                |
|                       |

#### **OTRAS SUPERFICIES**

| PISCINA | 35,78 |
|---------|-------|
| JACUZZI | 9,72  |
| JARDÍN  | 44,34 |